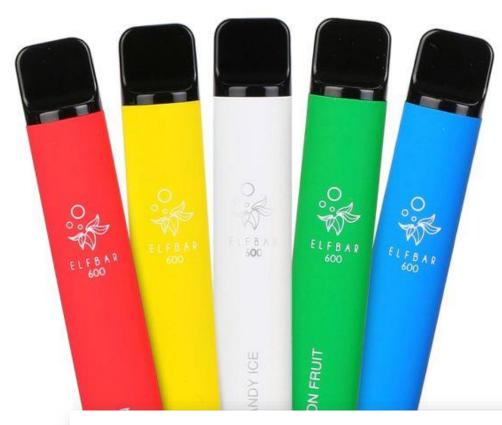

## 18 years old

The legal age to buy vapes in the UK is **18 years old**. The law which made it illegal to sell e-cigarettes or vape juice to anyone under 18 came into force on 1 October 2015.