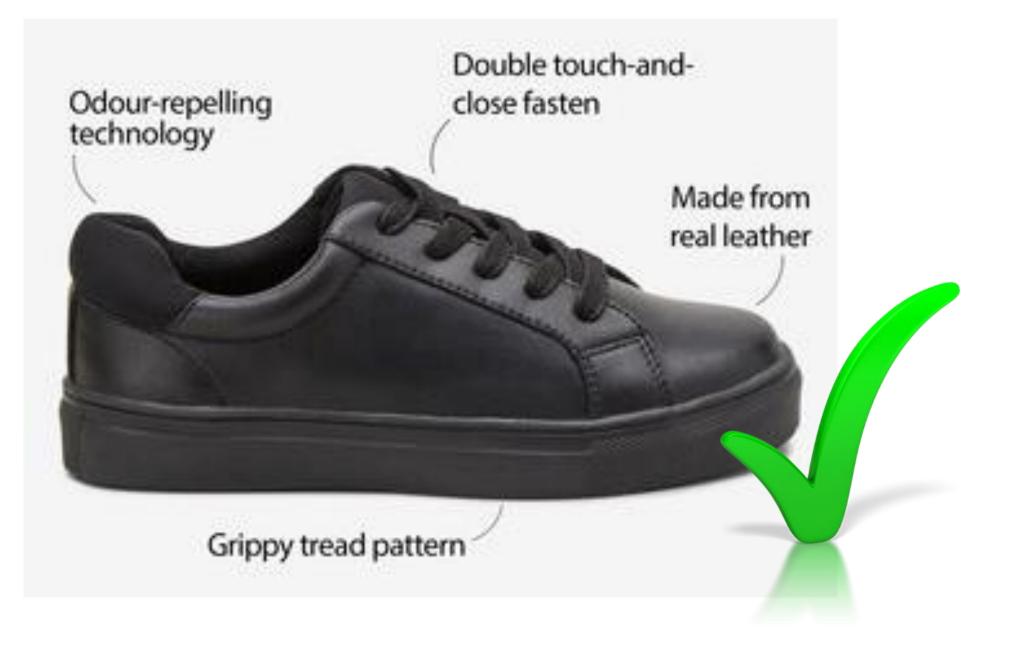

# Our Uniform – shoes

For your clarity, here are some images of shoes which you are able to wear for school:

#### Shoes must be black and covered shoes, suitable for

They must NOT be fashion shoes, or boots, NOT trainer type and T suech. NOT like these.