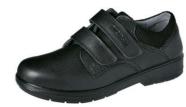

# Our Uniform – shoes

For your clarity, here are some images of shoes which you are able to wear for school:

#### Shoes must be black and covered shoes, suitable for

They must NOT be fashion shoes, or boots, NOT trainer type and T suech. NOT like these.