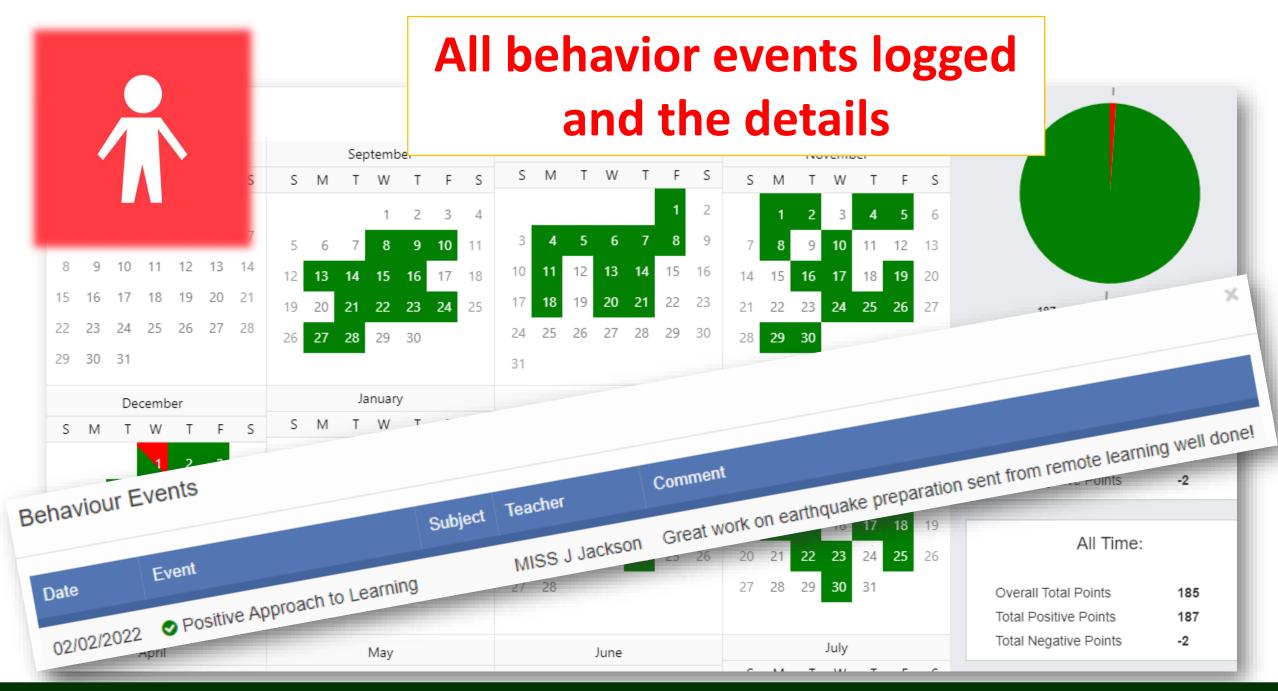

| 5<br>7N-PE-3<br>Physical Education<br>Mr J O'Sullivan | 5<br>7X-SC-5<br>Science<br>Miss M McClafferty       |  |











## All homeschool

communication

Jigsaws ? Chocolates or sweets ? Reed diffusers ? Picture or silk plant ? Nuts or dried fruit ? Christmas ornament 18/11/2021



School open. First expect to run all services on time but will stick to main routes where necessary. Awaiting information 783 Stocksbridge service.

29/11/2021



Dear Parents/carers, On Monday (20th) we will be having our Christmas jumper day! This will be an own clothes day encourage the students to wear Christmas jumpers if they have them to bring some more festival joy to school. Instead out to buy new Christmas jumpers which they might only wear once we will be encouraging the students to make their Christmas jumpers using old jumpers, tinsel, fairy lights etc. We are asking for a £1 donation for the own clothes da