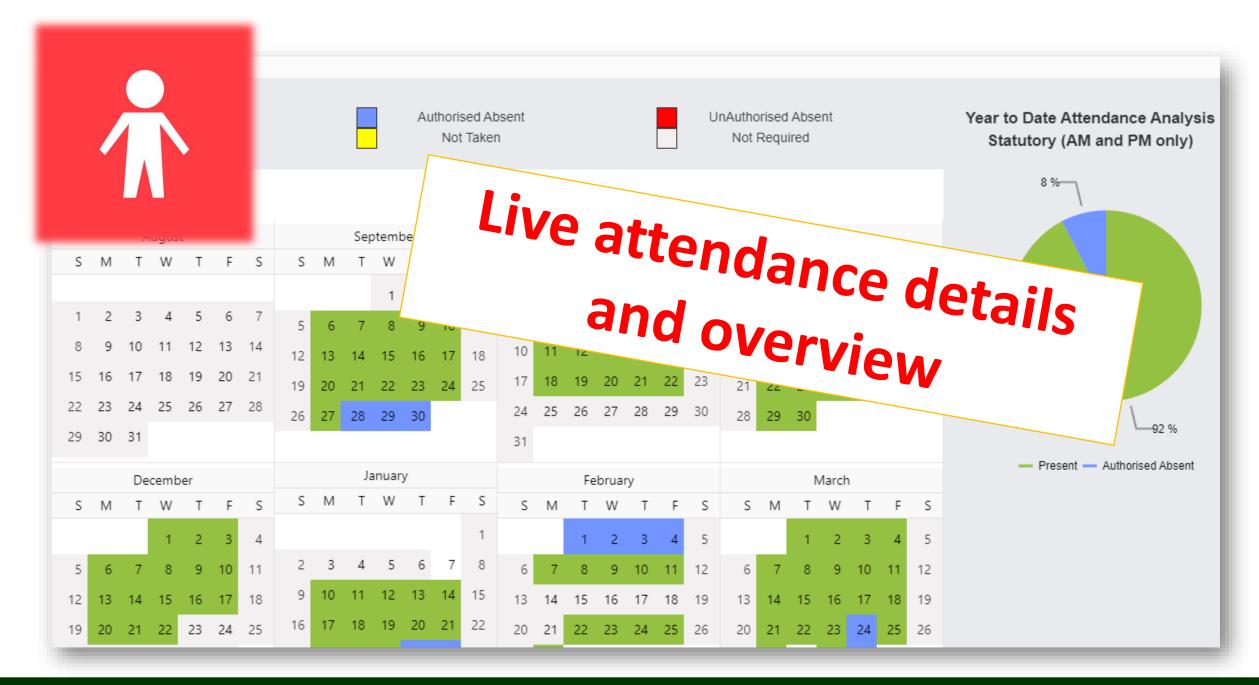

# My Child At School (MCAS)

|        | Attendance<br>Is Sam at school?        |             |                       | More       | School Meals<br>School Meals Balance Summary |          | haviour<br>n's recent behaviour                                |
|--------|----------------------------------------|-------------|-----------------------|------------|----------------------------------------------|----------|----------------------------------------------------------------|
|        | Subject                                |             |                       | Mark       | Credit Balance Summary : £ 13.60             | Date     | Description                                                    |
|        | Tutor Group                            |             |                       | $\bigcirc$ | Deposit Amount : £                           | 05/07/22 | Positive Approach to Learning                                  |
|        | Tutor Group                            |             |                       | 0          | Add to Basket                                | 05/07/22 | Positive Approach to Learning                                  |
|        |                                        |             |                       |            |                                              | 05/07/22 | Positive Approach to Learning                                  |
|        | <b>Timetable</b><br>What is Sam up to? |             |                       | More       | Assessment<br>How is Sam performing?         | 05/07/22 | Positive Approach to Learning<br>Positive Approach to Learning |
| Period | Subject                                | Class       | Teacher               | Time       |                                              | 04/01/22 |                                                                |
| AM     | Tutor Group                            | 7JJ         | Miss J Jackson        | 09:00      | No Assessment data found                     |          | cuments                                                        |
| 1      | Physical<br>Education                  | 7N-PE-<br>3 | Mr J O'Sullivan       | 09:25      |                                              |          | v is Sam performing?<br>Report                                 |
| 2      | Music                                  | 7N-MU-<br>3 | Mr A Ward             | 10:25      | Dashboa                                      | rd 1     | <b>for</b> 1 - 2022 Ter                                        |
| 3      | Science                                | 7X-SC-<br>5 | Miss M<br>McClafferty | 11:45      | everything                                   |          | 1 - 2022 Ter                                                   |
| 4      | Mathematics                            | 7N-MA-<br>4 | Mr N Bunney           | 13:35      | everything y                                 | 'OU      | need 21 - 2022 Ter                                             |
| 5      | Geography                              | 7N-GG-      | Miss J Jackson        | 14:35      | to kno                                       |          | 21 - 2022 Ter                                                  |