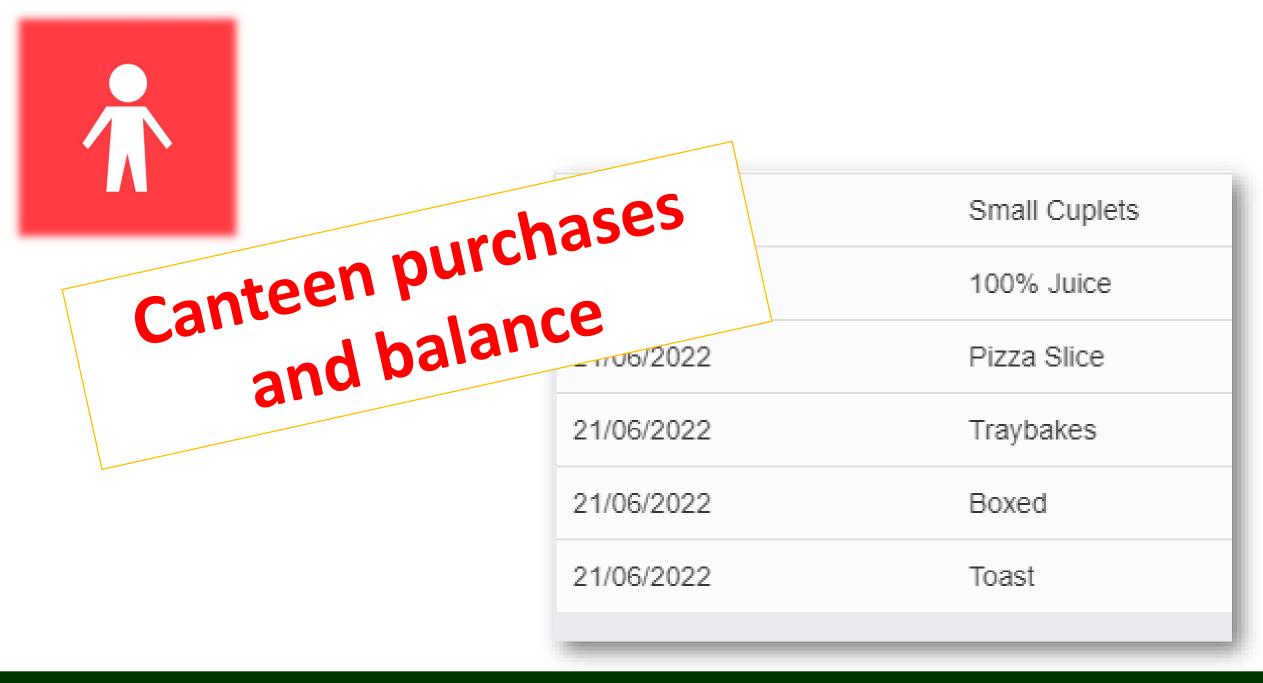

# My Child At School (MCAS)

|        | Attendance<br>Is Sam at school?        |             |                       | More       | School Meals<br>School Meals Balance Summary |          | haviour<br>n's recent behaviour                                |
|--------|----------------------------------------|-------------|-----------------------|------------|----------------------------------------------|----------|----------------------------------------------------------------|
|        | Subject                                |             |                       | Mark       | Credit Balance Summary : £ 13.60             | Date     | Description                                                    |
|        | Tutor Group                            |             |                       | $\bigcirc$ | Deposit Amount : £                           | 05/07/22 | Positive Approach to Learning                                  |
|        | Tutor Group                            |             |                       | 0          | Add to Basket                                | 05/07/22 | Positive Approach to Learning                                  |
|        |                                        |             |                       |            |                                              | 05/07/22 | Positive Approach to Learning                                  |
|        | <b>Timetable</b><br>What is Sam up to? |             |                       | More       | Assessment<br>How is Sam performing?         | 05/07/22 | Positive Approach to Learning<br>Positive Approach to Learning |
| Period | Subject                                | Class       | Teacher               | Time       |                                              | 04/01/22 |                                                                |
| AM     | Tutor Group                            | 7JJ         | Miss J Jackson        | 09:00      | No Assessment data found                     |          | cuments                                                        |
| 1      | Physical<br>Education                  | 7N-PE-<br>3 | Mr J O'Sullivan       | 09:25      |                                              |          | v is Sam performing?<br>Report                                 |
| 2      | Music                                  | 7N-MU-<br>3 | Mr A Ward             | 10:25      | Dashboa                                      | rd 1     | <b>for</b> 1 - 2022 Ter                                        |
| 3      | Science                                | 7X-SC-<br>5 | Miss M<br>McClafferty | 11:45      | everything                                   |          | 1 - 2022 Ter                                                   |
| 4      | Mathematics                            | 7N-MA-<br>4 | Mr N Bunney           | 13:35      | everything y                                 | 'OU      | need 21 - 2022 Ter                                             |
| 5      | Geography                              | 7N-GG-      | Miss J Jackson        | 14:35      | to kno                                       |          | 21 - 2022 Ter                                                  |